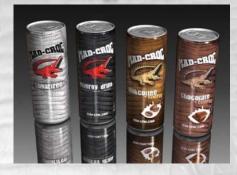

#### **Energy Drinks**

**Energy Gum** 

**Energy Chews** 

**CROC-TAILS** 

### MAD CROC Beverages

- Regular (Made With Pure Cane Sugar)
- Sugar Free (Made with Sucrolose)
- Swiss Chocolate
- Milk Coffee
- Energy Cola
- Orange Cola
- Orange
- Green Apple
- Peach Tea

Maderne con