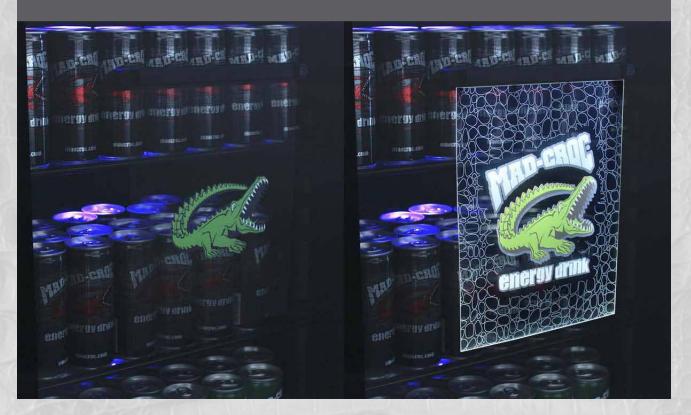

## POS Motion Sensor Sign

#### Invisi**Sign**

The New Medium for Point-of-Purchase Advertising

InvisiSign® engages shoppers, attracts them within the 3' to 10' range, visually imprints a branding image or message, and then fades away into thin air leaving them focused directly on your product and packaging.